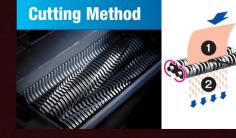

# **Power Cross Cut**

It good for big amount of feedings, documents can be disposed of powerfully quickly. Waste becomes compressed more up to many paper amount to put in. It would be used power from a motor efficiently, without waste blocked between cutters, according to the cutter which hollowed cylindrical steel.