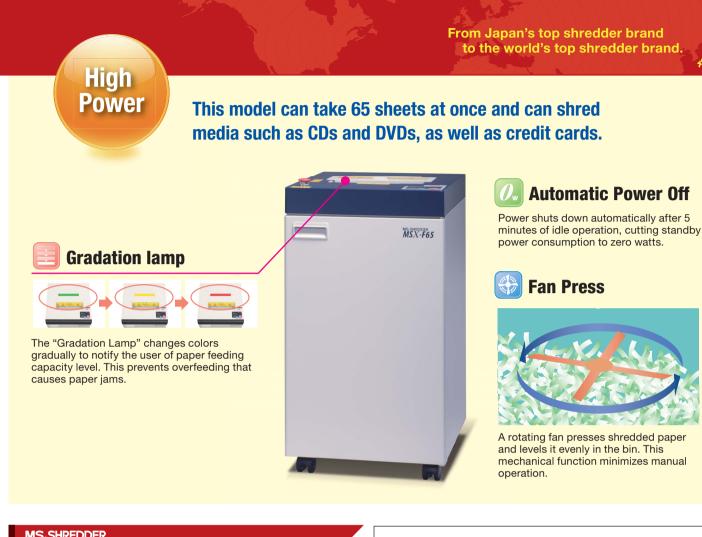

## 2013/06/25



## A Leader In Document & Date Destruction Equipment





# **Power Cross Cut**

It good for big amount of feedings, documents can be disposed of powerfully quickly. Waste becomes compressed more up to many paper amount to put in. It would be used power from a motor efficiently, without waste blocked between cutters, according to the cutter which hollowed cylindrical steel.

www.meikoshokai.co.jp/en/

### 2013/06/25 MSX-F65



| Maximum shredding capacity<br>65 sheets*                                  | Shredding Speed <b>500</b> sheets <sup>*</sup> /min. | W500×D530×H943 mm           |
|---------------------------------------------------------------------------|------------------------------------------------------|-----------------------------|
| Shred Type                                                                | Power Cross Cut                                      |                             |
| Security Level (DIN 66399)                                                | Level P-3                                            |                             |
| Shredding Size (mm)                                                       | 3.9 x 45.0 (175.5 mm <sup>2</sup> )                  |